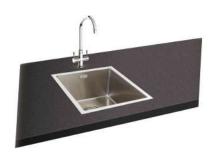

# Deca 100 | 127.0442.744

Deca is a superb example of minimalist practicality and style. Offering the durability of stainless steel, featuring 10mm corner radii throughout all models. Stunning good looks and easy to keep clean. Each Deca model can be installed either as an inset or undermount (cut-out dimensions shown are for Inset installation, for undermount information see attached Installation Instructions file). Shown with Henley Chrome Tap.