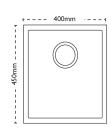

## **Unit Dimensions**

**Left to Right:** 400mm

Front to Back: 450mm

### **Bowl Dimensions**

Left to Right: 360mm
Front to Back: 410mm

Height: 200mm

# **Cut-Out Dimensions**

**Left to Right:** 370mm

Front to Back: 420mm

Radius: 10mm